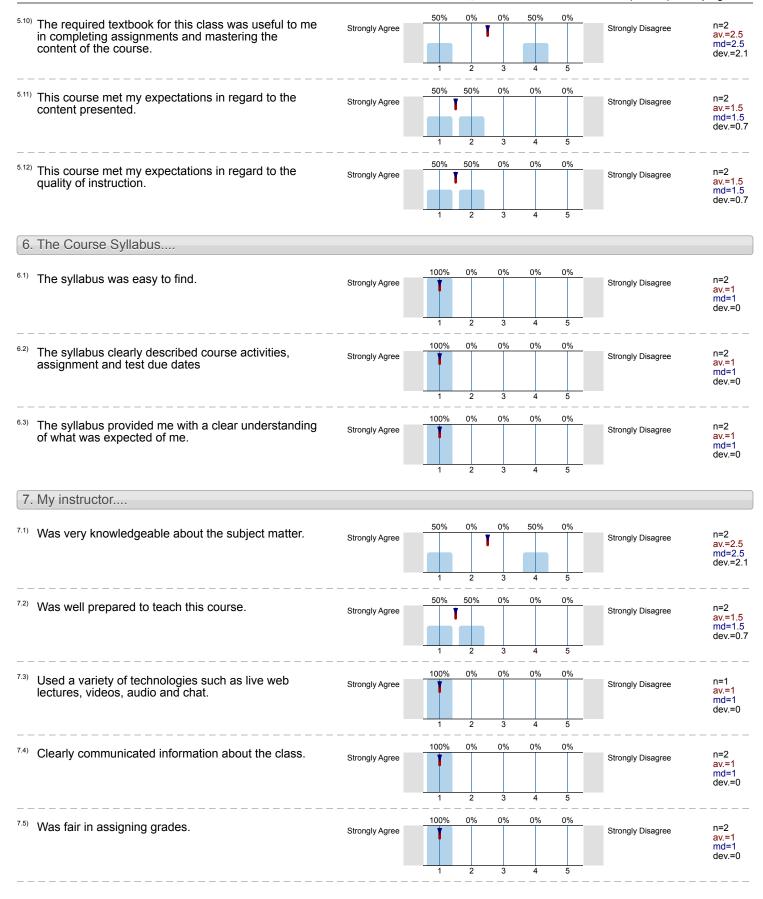

Starlett Mack 2022 Spring - 212S INTRO SPEECH COMMUNICATION(ONLINE) INTRO SPEECH COMMUNICATION(ONLINE) (SPCH1311 40212S) No. of responses = 2

| Overall indicators                                                                                               |                                           |                  |       |                       |                                  |
|------------------------------------------------------------------------------------------------------------------|-------------------------------------------|------------------|-------|-----------------------|----------------------------------|
| Global Index                                                                                                     |                                           | + 1 2            | 2 3 4 | 5 -                   | av.=1.4<br>dev.=0.5              |
| 5. Course Design<br>Course activities (assignments, discussions,<br>quizzes)                                     |                                           | + 1 2            | 2 3 4 | 5                     | av.=1.4<br>dev.=0.5              |
|                                                                                                                  | Su                                        | rvey Results     |       |                       |                                  |
| 4. Charlest Information                                                                                          |                                           |                  |       |                       |                                  |
| 1. Student Information                                                                                           |                                           |                  |       |                       |                                  |
| 1.1) I have either viewed the video session of the <b>Online Course</b>                                          | or attended the "live" Str<br>Tools Tour. | rongly Agree 50% | 2 3 4 | 50% Strongly Disagree | n=2<br>av.=3<br>md=3<br>dev.=2.8 |
| 1.2) The main reason I am taking a                                                                               | In online course is                       |                  |       |                       |                                  |
| I work full time and scheduling all the classes I need is difficult.                                             |                                           |                  | 50%   | n=2                   |                                  |
| I have transportation issues which makes it difficult to get to campus.                                          |                                           |                  | 0%    |                       |                                  |
| I have difficulty getting away from the house (must care for children/parent, disability/mobility issues, etc.). |                                           |                  |       | 0%                    |                                  |
| To avoid the extra cost and time of travel.                                                                      |                                           |                  |       | 0%                    |                                  |
| It is the only way the course was offered.                                                                       |                                           |                  |       | 50%                   |                                  |
| Online courses just suit my preferred learning style.                                                            |                                           |                  |       | 0%                    |                                  |
| As a result of COVID-19.                                                                                         |                                           |                  | 0%    |                       |                                  |
| 1.4) I am taking th                                                                                              | is semester. Check all that ap            | ply.             |       |                       |                                  |
| <u> </u>                                                                                                         |                                           | re courses       |       | 0%                    | n=2                              |
|                                                                                                                  | 3                                         | -4 courses       |       | 50%                   |                                  |
| 1-2 courses                                                                                                      |                                           |                  |       | 50%                   |                                  |
| This is my first online course.                                                                                  |                                           |                  |       | 0%                    |                                  |
|                                                                                                                  | vou spend online for this cour            | <br>se?          |       |                       |                                  |
| Less than 3 hours                                                                                                |                                           |                  |       | 50%                   | n=2                              |
| 3-5 hours                                                                                                        |                                           |                  |       | 50%                   |                                  |
| 6-10 hours                                                                                                       |                                           |                  |       | 0%                    |                                  |
|                                                                                                                  |                                           | n 10 hours       |       | 0%                    |                                  |
|                                                                                                                  | more tha                                  |                  |       |                       |                                  |