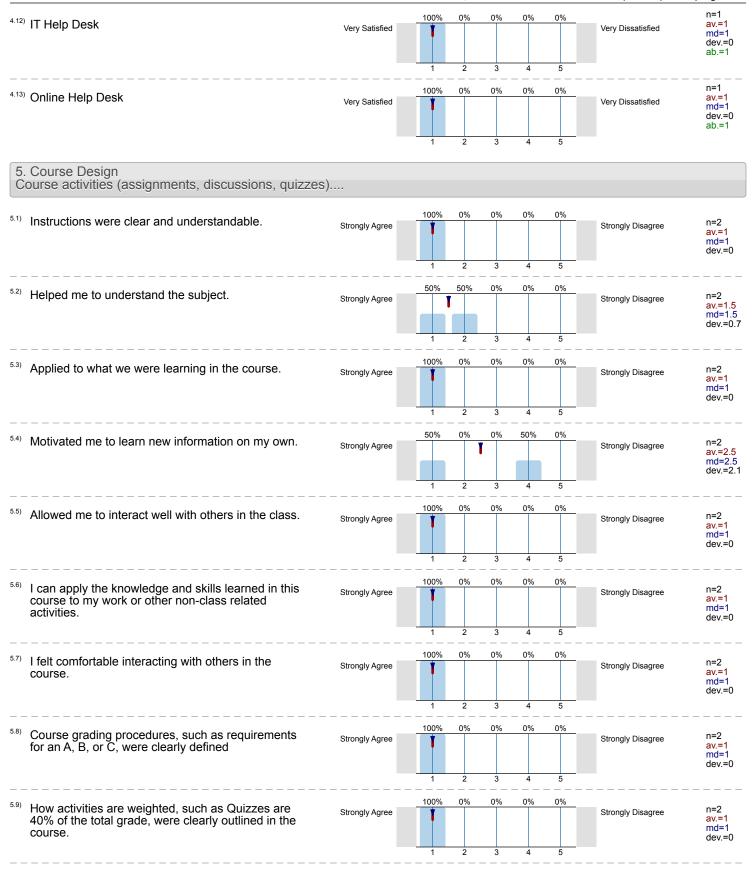

Starlett Mack 2022 Spring - 212S INTRO SPEECH COMMUNICATION(ONLINE) INTRO SPEECH COMMUNICATION(ONLINE) (SPCH1311 40212S) No. of responses = 2

| Overall indicators                                                                                               |                                           |                  |       |                       |                                  |
|------------------------------------------------------------------------------------------------------------------|-------------------------------------------|------------------|-------|-----------------------|----------------------------------|
| Global Index                                                                                                     |                                           | + 1 2            | 2 3 4 | 5 -                   | av.=1.4<br>dev.=0.5              |
| 5. Course Design<br>Course activities (assignments, discussions,<br>quizzes)                                     |                                           | + 1 2            | 2 3 4 | 5                     | av.=1.4<br>dev.=0.5              |
|                                                                                                                  | Su                                        | rvey Results     |       |                       |                                  |
| 4. Charlest Information                                                                                          |                                           |                  |       |                       |                                  |
| 1. Student Information                                                                                           |                                           |                  |       |                       |                                  |
| 1.1) I have either viewed the video session of the <b>Online Course</b>                                          | or attended the "live" Str<br>Tools Tour. | rongly Agree 50% | 2 3 4 | 50% Strongly Disagree | n=2<br>av.=3<br>md=3<br>dev.=2.8 |
| 1.2) The main reason I am taking a                                                                               | In online course is                       |                  |       |                       |                                  |
| I work full time and scheduling all the classes I need is difficult.                                             |                                           |                  | 50%   | n=2                   |                                  |
| I have transportation issues which makes it difficult to get to campus.                                          |                                           |                  | 0%    |                       |                                  |
| I have difficulty getting away from the house (must care for children/parent, disability/mobility issues, etc.). |                                           |                  |       | 0%                    |                                  |
| To avoid the extra cost and time of travel.                                                                      |                                           |                  |       | 0%                    |                                  |
| It is the only way the course was offered.                                                                       |                                           |                  |       | 50%                   |                                  |
| Online courses just suit my preferred learning style.                                                            |                                           |                  |       | 0%                    |                                  |
| As a result of COVID-19.                                                                                         |                                           |                  | 0%    |                       |                                  |
| 1.4) I am taking th                                                                                              | is semester. Check all that ap            | ply.             |       |                       |                                  |
| <u> </u>                                                                                                         |                                           | re courses       |       | 0%                    | n=2                              |
|                                                                                                                  | 3                                         | -4 courses       |       | 50%                   |                                  |
| 1-2 courses                                                                                                      |                                           |                  |       | 50%                   |                                  |
| This is my first online course.                                                                                  |                                           |                  |       | 0%                    |                                  |
|                                                                                                                  | vou spend online for this cour            | <br>se?          |       |                       |                                  |
| Less than 3 hours                                                                                                |                                           |                  |       | 50%                   | n=2                              |
| 3-5 hours                                                                                                        |                                           |                  |       | 50%                   |                                  |
| 6-10 hours                                                                                                       |                                           |                  |       | 0%                    |                                  |
|                                                                                                                  |                                           | n 10 hours       |       | 0%                    |                                  |
|                                                                                                                  | more tha                                  |                  |       |                       |                                  |